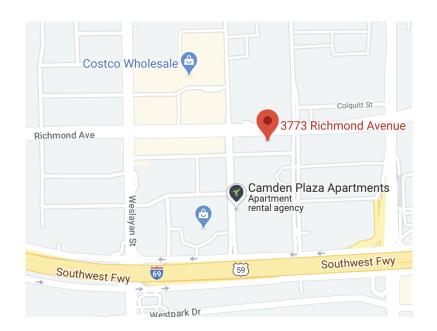

## Directions to Our Office

Weinstein Spira is located at:

## 3773 Richmond Avenue, Suite 900 Houston, Texas 77046

Once you have parked in Visitor Parking, take the Office Elevator to Level 1. Exit the elevator and transfer to the elevators in the next bank over, marked by brown wood. Take that elevator to Level 9.

If you are coming from **DOWNTOWN**, take Highway 59 South and exit Weslayan Street. Once you exit, get in the far right lane. Turn right onto Weslayan Street. Turn right onto Richmond Avenue. Turn right onto Cummins Street. Turn left onto Portsmouth Street. You will quickly turn left into Visitor Parking, marked by orange paint. After entering, take a right down the ramp until you see a green painted area labeled Office Elevator. Park anywhere in this area. Take the Office Elevator to Level 1. Exit the elevator and transfer to the elevators in the next bank over, marked by brown wood. Take that elevator to Level 9.

If you are coming from **610**, take Highway 59 North towards Downtown and exit Weslayan Street. Once you exit, you will turn left onto Weslayan Street. Turn right onto Richmond Avenue. Turn right onto Cummins Street. Turn left onto Portsmouth Street. You will quickly turn left into Visitor Parking, marked by orange paint. After entering, take a right down the ramp until you see a green painted area labeled Office Elevator. Park anywhere in this area. Take the Office Elevator to Level 1. Exit the elevator and transfer to the elevators in the next bank over, marked by brown wood. Take that elevator to Level 9.